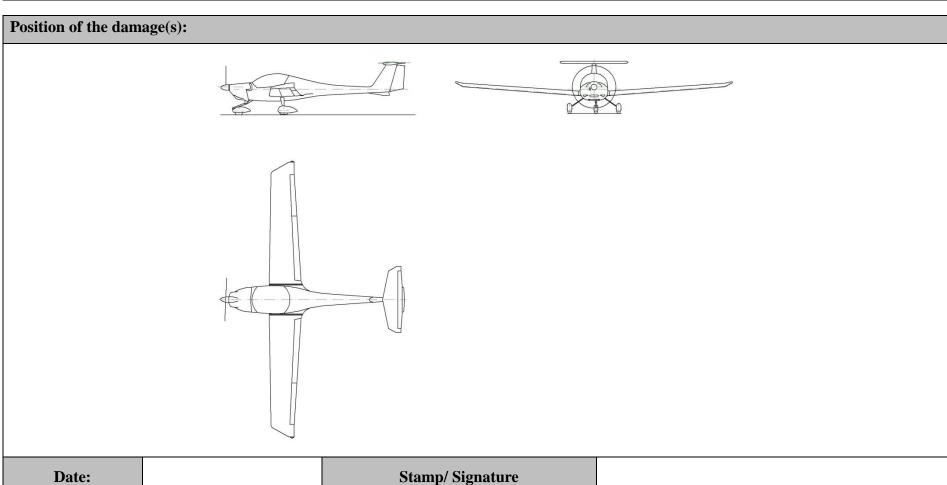

|                                                                                                                                                                | Airplane  | Notes:                                                                                           |                                                                    |
|----------------------------------------------------------------------------------------------------------------------------------------------------------------|-----------|--------------------------------------------------------------------------------------------------|--------------------------------------------------------------------|
| Type:                                                                                                                                                          |           | a) Damage report must be carried out by certif                                                   | ied staff or approved maintenance organization.                    |
| Serial No.:                                                                                                                                                    |           | b) In case of collateral damages, all repair and                                                 | maintenance measures must be carried out according to the Airplane |
| TSN:                                                                                                                                                           |           | Maintenance Manual, latest revision.                                                             |                                                                    |
| Operator:                                                                                                                                                      |           | c) In case of contact with salt water: Clean all                                                 | mechanical parts within 48 hours after recovery from salt water.   |
| Engine                                                                                                                                                         |           | Short description of the damage(s) or the service application, cause of damage according to AMM. |                                                                    |
| Type:                                                                                                                                                          |           | Time of Damage:                                                                                  |                                                                    |
| Serial No.:                                                                                                                                                    |           | Location of Damage:                                                                              |                                                                    |
| TSN:                                                                                                                                                           |           |                                                                                                  |                                                                    |
| TSO:                                                                                                                                                           |           | Damage Phenomenon:                                                                               |                                                                    |
|                                                                                                                                                                | Propeller |                                                                                                  |                                                                    |
| Type:                                                                                                                                                          |           | Frequency:                                                                                       |                                                                    |
| Serial No.:                                                                                                                                                    |           |                                                                                                  |                                                                    |
| TSN:                                                                                                                                                           |           | Measures Taken:                                                                                  |                                                                    |
| TSO:                                                                                                                                                           |           |                                                                                                  |                                                                    |
| Statement:                                                                                                                                                     |           |                                                                                                  |                                                                    |
| I hereby declare that the damage(s) has (have) been classified acc. to AMM (section 51-10-2 for FRP damage) and all relevant damages on the aircraft have been |           |                                                                                                  |                                                                    |
| described.                                                                                                                                                     |           |                                                                                                  |                                                                    |
| (person / company / location):                                                                                                                                 |           |                                                                                                  |                                                                    |
|                                                                                                                                                                |           |                                                                                                  |                                                                    |
|                                                                                                                                                                |           |                                                                                                  |                                                                    |
| Date:                                                                                                                                                          |           | Stamp/ Signature                                                                                 |                                                                    |